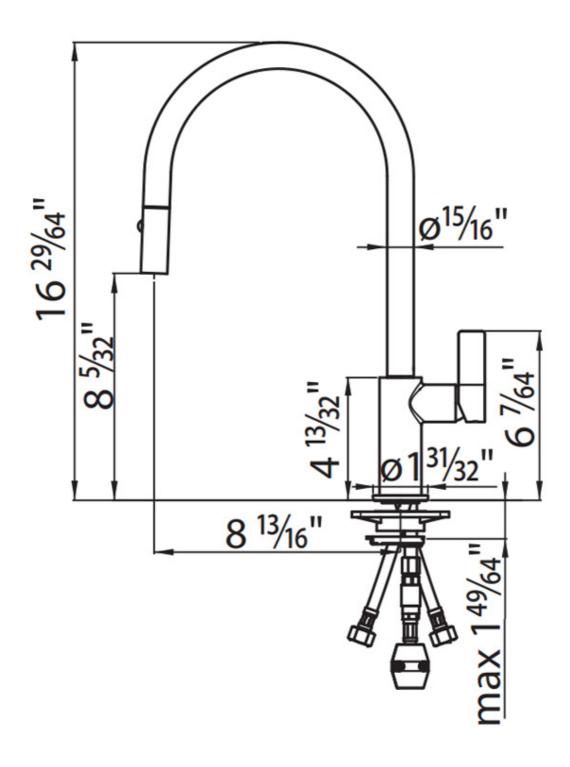

## **DETAILS**

| Material              | Brass                                                                      |
|-----------------------|----------------------------------------------------------------------------|
| Texture               | Polished                                                                   |
| Cartrigde             | With ceramic discs                                                         |
| Rotating angle        | 180°                                                                       |
| Mixer hole            | Ø] <sup>3/8</sup> "                                                        |
| Max worktop thickness | ղ 49/64"                                                                   |
| Max flowrate          | 1.75 GPM (6,6 Lt/Min)                                                      |
| Mixer type            | Single lever faucet with rotating barrel and extractable double jet shower |

## **TECHNICAL DATA**